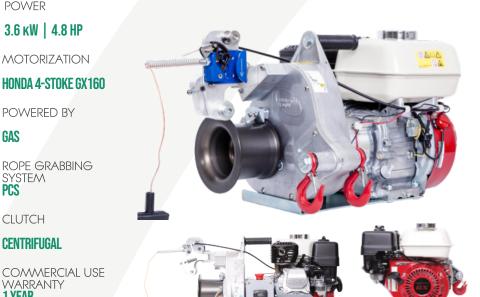

## **Gas-Powered Pulling/Lifting** Winch GX160

SINGLE LINE PULLING FORCE 1,150 KG

DOUBLE LINE PULLING FORCE 2,300 KG

LIFTING CAPACITY 450 KG

WINCH TILT +/-20°

CLUTCH  $\mathbf{O}$ **CENTRIFUGAL**  $\mathbf{V}$ 

GAS

SYSTEM PCS

COMMERCIAL USE WARRANTY **1 YEAR** 

PCH2000

POWER

3.6 kW | 4.8 HP

MOTORIZATION

POWERED BY

**ROPE GRABBING** 

g/F

6

INDUSTRIAL SERIES

|                                           | PCH2000                                                                                              |
|-------------------------------------------|------------------------------------------------------------------------------------------------------|
| Series                                    | Industrial                                                                                           |
| Designed in                               | 2016                                                                                                 |
| Motor/Engine                              | POWERED by<br>HONDA<br>Honda GX160<br>4-stroke air-cooled<br>3.6 kW - 4.8 HP @ 3,600 tr/min          |
| Powered by                                | Gas                                                                                                  |
| Drive/Clutch                              | Centrifugal                                                                                          |
| Rope Retention System                     | Progressive capture system (PCS)                                                                     |
| Drum turns when motor/engine is idling    | No                                                                                                   |
| Pulling Capacity                          |                                                                                                      |
| Standard drum (single line / double line) | Ø 108 mm : 1,150 kg / 2,300 kg                                                                       |
| Optional drum (single line / double line) | No optional drum                                                                                     |
| Lifting Capacity                          |                                                                                                      |
| Standard drum (single line / double line) | <b>Ø 108 mm :</b> 450 kg / 900 kg                                                                    |
| Optional drum (single line / double line) | No optional drum                                                                                     |
| Speed                                     |                                                                                                      |
| Standard drum                             | Ø 108 mm : 20 m/min                                                                                  |
| Optional drum                             | No optional drum                                                                                     |
| Weight                                    | 34.5 kg                                                                                              |
| Dimensions (overall)                      | 56 cm x 48.3 cm x 35.6 cm                                                                            |
| Gearbox                                   | Aluminium alloy. Heat treated 3-stage spur gears.<br>Mounted on ball bearings. Oil bath lubrication. |
| Gear ratio                                | 53:1                                                                                                 |
| Brake                                     | Unidirectional double bearing                                                                        |
| Rope (not included) Length                | Low stretch double braided polyester                                                                 |
| Minimum diameter                          | Ø 12 mm                                                                                              |
| Maximum diameter                          | Ø 13 mm                                                                                              |
| Recommended diameter                      | Ø 12 mm                                                                                              |
| For lifting                               | Ø 12 mm with eye splice and thimble                                                                  |
| Included                                  | Polyester sling - 60 mm x 2 m                                                                        |
| Warranty                                  | Get 1 additional year of warranty if you register your product at<br>www.portablewinch.com           |
| Private use                               | 2 years                                                                                              |
| Commercial use                            | 1 year                                                                                               |
| Motor/Engine                              | Honda International Warranty                                                                         |
| Certifications                            |                                                                                                      |