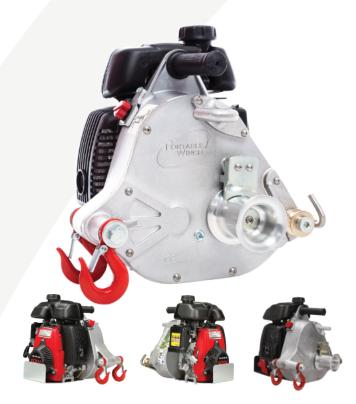

## **Pulling Winch GXH50**

SINGLE LINE PULLING FORCE 1,000 KG

DOUBLE LINE PULLING FORCE 2,000 KG

WINCH TILT

SPEED

**12 M/MIN** 

WEIGHT

16 KG

**POWER** 

1.6 kW | 2.1 HP

MOTORIZATION

**HONDA 4-STOKE GXH50** 

POWERED BY

PRIVATE USE WARRANTY 1 YEAR

INDUSTRIAL SERIES

|                                           | PCW5000                                                                                            |
|-------------------------------------------|----------------------------------------------------------------------------------------------------|
| Series                                    | Industrial                                                                                         |
| Designed in                               | 2003                                                                                               |
| Motor/Engine                              | HONDA Honda GXH50 4-stroke air-cooled 1.6 kW - 2.1 HP @ 7,000 tr/min                               |
| Powered by                                | Gas                                                                                                |
| Drive/Clutch                              | Direct drive (no clutch)                                                                           |
| Rope Retention System                     | No                                                                                                 |
| Drum turns when motor/engine is idling    | Yes                                                                                                |
| Pulling Capacity                          |                                                                                                    |
| Standard drum (single line / double line) | Ø 57 mm : 1,000 kg / 2,000 kg                                                                      |
| Optional drum (single line / double line) | Ø 85 mm : 700 kg / 1,400 kg                                                                        |
| Lifting Capacity                          |                                                                                                    |
| Standard drum (single line / double line) | Not designed for lifting                                                                           |
| Optional drum (single line / double line) |                                                                                                    |
| Speed                                     |                                                                                                    |
| Standard drum                             | Ø 57 mm : 12 m/min                                                                                 |
| Optional drum                             | Ø 85 mm : 18 m/min                                                                                 |
| Weight                                    | 16 kg                                                                                              |
| Dimensions (overall)                      | 37.1 cm x 36.6 cm x 36.6 cm                                                                        |
| Gearbox                                   | Aluminium alloy. Heat treated 3-stage spur gears.  Mounted on ball bearings. Oil bath lubrication. |
| Gear ratio                                | 110:1                                                                                              |
| Brake                                     | Anti-reversing roller clutch bearing                                                               |
| Rope (not included) Length                | Low stretch double braided polyester Unlimited                                                     |
| Minimum diameter                          | Ø 10 mm                                                                                            |
| Maximum diameter                          | Ø 13 mm                                                                                            |
| Recommended diameter                      | Ø 12 mm                                                                                            |
| Included                                  | Polyester sling - 60 mm x 2 m                                                                      |
| Warranty                                  | Get 1 additional year of warranty if you register your product at www.portablewinch.com            |
| Private use                               | 5 years                                                                                            |
| Commercial use Motor/Engine               | 1 year<br>Honda International Warranty                                                             |
| Certification                             | CE CA                                                                                              |